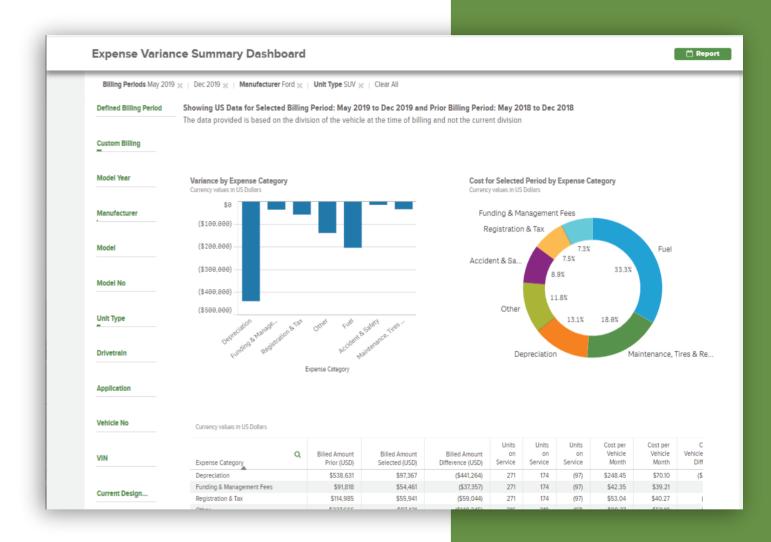

## FleetView Expense Dashboard Recap

Interactive dashboards in FleetView<sup>™</sup> now cover the full range of expense topics. These dashboards represent best practice views into analyzing expense data, contain more granularity and filtering than ever before, and are exportable and schedulable for reporting purposes.

## The full suite of Expense dashboards include:

- Overview
- Accident & Safety
- Depreciation
  - Disposal Detail
- Fuel
- Funding & Management Fees
- Maintenance
  - Repair Detail
  - Network Status
- Registration & Tax
- Other