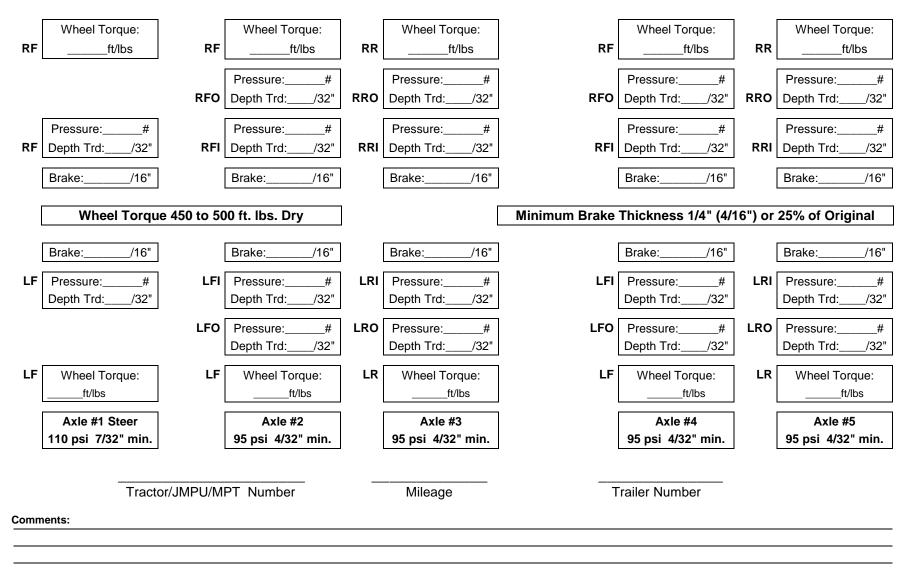

|
| 125   | Weather/Dust Vent Caps                                        |       |        |
| 126   | Gauges                                                        |       |        |
| 127   | Tube Trailer Supports, Tube Pads, Tiedown Straps, & Stay Rods |       |        |
| 128   | Front and Rear Tube Trailer Bulkhead Supports                 |       |        |
| 129   | Thermometers (Tube Trailers)                                  |       |        |
| 130   | Tubes                                                         |       |        |
| 131   | Operating Cabinet Interior (Tube Trailers)                    |       |        |
| 134   | Diverter Valve (LH2 Trailers)                                 |       |        |

## Comments:



## **Tire and Brake Worksheet - All PM Services**